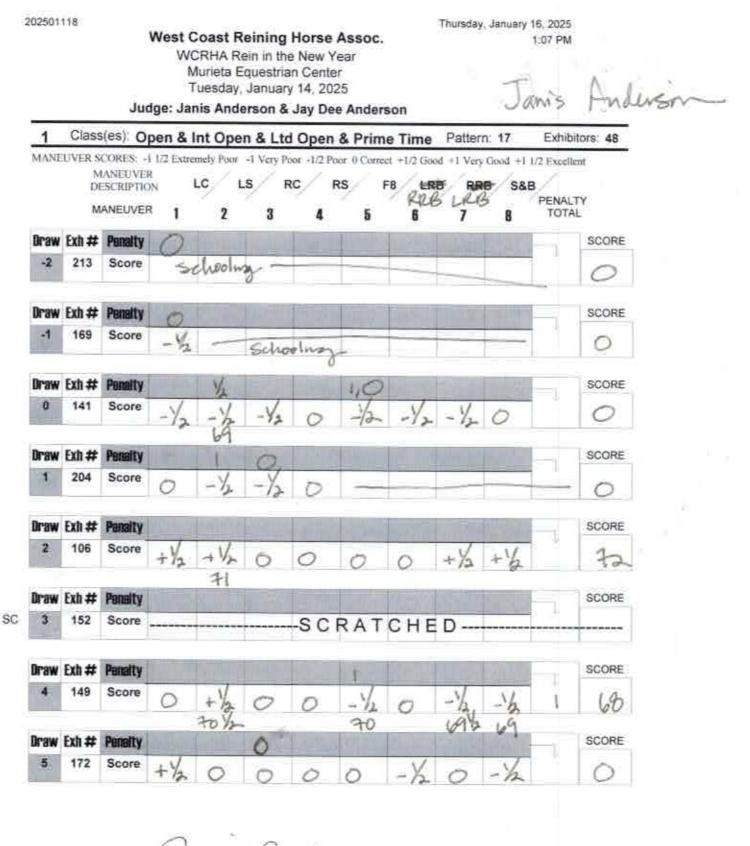

## West Coast Reining Horse Assoc. WCRHA Rein in the New Year Murieta Equestrian Center Judges: Janis Anderson & Jay Dee Anderson

| 1301   | NRHA L | imite | d Open       |                       |                                                                                                                                                                                                                                                                                                                                                                                                                                                                                                                                                                                                                                                                                                                                                                                                                                                                                                                                                                                                                                                                                                                                                                                                                                                                                                                                                                                                                                                                                                                                                                                                                                                                                                                                                                                                                                                                                                                                                                                                                                                                                                                                          | 1                                      | Thursday                                                                                                         | Ja   | nuary 16, 202                         | 5          |
|--------|--------|-------|--------------|-----------------------|------------------------------------------------------------------------------------------------------------------------------------------------------------------------------------------------------------------------------------------------------------------------------------------------------------------------------------------------------------------------------------------------------------------------------------------------------------------------------------------------------------------------------------------------------------------------------------------------------------------------------------------------------------------------------------------------------------------------------------------------------------------------------------------------------------------------------------------------------------------------------------------------------------------------------------------------------------------------------------------------------------------------------------------------------------------------------------------------------------------------------------------------------------------------------------------------------------------------------------------------------------------------------------------------------------------------------------------------------------------------------------------------------------------------------------------------------------------------------------------------------------------------------------------------------------------------------------------------------------------------------------------------------------------------------------------------------------------------------------------------------------------------------------------------------------------------------------------------------------------------------------------------------------------------------------------------------------------------------------------------------------------------------------------------------------------------------------------------------------------------------------------|----------------------------------------|------------------------------------------------------------------------------------------------------------------|------|---------------------------------------|------------|
|        | Go#: 1 | L P   | attern#:     | 17                    | Entries Paid:                                                                                                                                                                                                                                                                                                                                                                                                                                                                                                                                                                                                                                                                                                                                                                                                                                                                                                                                                                                                                                                                                                                                                                                                                                                                                                                                                                                                                                                                                                                                                                                                                                                                                                                                                                                                                                                                                                                                                                                                                                                                                                                            | 22                                     | Shown:                                                                                                           | 21   | Added Money;                          | \$300.00   |
| Placed | Score  | Exhib | pitor #      |                       | Rider                                                                                                                                                                                                                                                                                                                                                                                                                                                                                                                                                                                                                                                                                                                                                                                                                                                                                                                                                                                                                                                                                                                                                                                                                                                                                                                                                                                                                                                                                                                                                                                                                                                                                                                                                                                                                                                                                                                                                                                                                                                                                                                                    | / 0                                    | wher                                                                                                             |      |                                       | Payout     |
| 1      | 72     | 106   | Heyy Darl    | in                    | Joseph                                                                                                                                                                                                                                                                                                                                                                                                                                                                                                                                                                                                                                                                                                                                                                                                                                                                                                                                                                                                                                                                                                                                                                                                                                                                                                                                                                                                                                                                                                                                                                                                                                                                                                                                                                                                                                                                                                                                                                                                                                                                                                                                   | P. Su                                  | therland                                                                                                         |      |                                       | \$185.22   |
|        |        |       |              |                       | 2.0.470.0                                                                                                                                                                                                                                                                                                                                                                                                                                                                                                                                                                                                                                                                                                                                                                                                                                                                                                                                                                                                                                                                                                                                                                                                                                                                                                                                                                                                                                                                                                                                                                                                                                                                                                                                                                                                                                                                                                                                                                                                                                                                                                                                | 17 C 30.00                             | e Meier                                                                                                          |      | Placerville, CA                       |            |
| 2      | 71     | 145   | Whiz Gun     | is It                 | Joseph                                                                                                                                                                                                                                                                                                                                                                                                                                                                                                                                                                                                                                                                                                                                                                                                                                                                                                                                                                                                                                                                                                                                                                                                                                                                                                                                                                                                                                                                                                                                                                                                                                                                                                                                                                                                                                                                                                                                                                                                                                                                                                                                   | P, Su                                  | therland                                                                                                         |      |                                       | \$118,66   |
|        |        |       |              |                       |                                                                                                                                                                                                                                                                                                                                                                                                                                                                                                                                                                                                                                                                                                                                                                                                                                                                                                                                                                                                                                                                                                                                                                                                                                                                                                                                                                                                                                                                                                                                                                                                                                                                                                                                                                                                                                                                                                                                                                                                                                                                                                                                          |                                        | an Scyoc                                                                                                         |      | Jackson, CA                           | 960-65-032 |
| 2      | 71     | 196   | Gunnabla     | stya                  | Melanie                                                                                                                                                                                                                                                                                                                                                                                                                                                                                                                                                                                                                                                                                                                                                                                                                                                                                                                                                                                                                                                                                                                                                                                                                                                                                                                                                                                                                                                                                                                                                                                                                                                                                                                                                                                                                                                                                                                                                                                                                                                                                                                                  |                                        | lan and a second                                                                                                 |      |                                       | \$118.66   |
| 2      |        | 526   | 200200       | 2010/12/10/07/13      |                                                                                                                                                                                                                                                                                                                                                                                                                                                                                                                                                                                                                                                                                                                                                                                                                                                                                                                                                                                                                                                                                                                                                                                                                                                                                                                                                                                                                                                                                                                                                                                                                                                                                                                                                                                                                                                                                                                                                                                                                                                                                                                                          |                                        | ott De Sanz                                                                                                      |      | Kenwood, CA                           |            |
| 4      | 70.5   | 164   | Two Smo      | king Barrels          | A.41324.213                                                                                                                                                                                                                                                                                                                                                                                                                                                                                                                                                                                                                                                                                                                                                                                                                                                                                                                                                                                                                                                                                                                                                                                                                                                                                                                                                                                                                                                                                                                                                                                                                                                                                                                                                                                                                                                                                                                                                                                                                                                                                                                              |                                        | en Marrow                                                                                                        |      |                                       | \$57.88    |
|        | 70     | 400   |              | 20. Arts              |                                                                                                                                                                                                                                                                                                                                                                                                                                                                                                                                                                                                                                                                                                                                                                                                                                                                                                                                                                                                                                                                                                                                                                                                                                                                                                                                                                                                                                                                                                                                                                                                                                                                                                                                                                                                                                                                                                                                                                                                                                                                                                                                          | y Nev                                  |                                                                                                                  |      | Oakley, CA                            | 640.00     |
| 5      | 70     | 128   | Sfmagnur     | mwhiz                 | Emily H                                                                                                                                                                                                                                                                                                                                                                                                                                                                                                                                                                                                                                                                                                                                                                                                                                                                                                                                                                                                                                                                                                                                                                                                                                                                                                                                                                                                                                                                                                                                                                                                                                                                                                                                                                                                                                                                                                                                                                                                                                                                                                                                  |                                        |                                                                                                                  |      |                                       | \$49.20    |
|        | 70     | 200   | Dallauser    | Curre                 |                                                                                                                                                                                                                                                                                                                                                                                                                                                                                                                                                                                                                                                                                                                                                                                                                                                                                                                                                                                                                                                                                                                                                                                                                                                                                                                                                                                                                                                                                                                                                                                                                                                                                                                                                                                                                                                                                                                                                                                                                                                                                                                                          | sey Nj                                 | us<br>Richardso                                                                                                  |      | Benicia, CA                           | \$49.20    |
| 5      | 70     | 200   | Dollywood    | Guns                  |                                                                                                                                                                                                                                                                                                                                                                                                                                                                                                                                                                                                                                                                                                                                                                                                                                                                                                                                                                                                                                                                                                                                                                                                                                                                                                                                                                                                                                                                                                                                                                                                                                                                                                                                                                                                                                                                                                                                                                                                                                                                                                                                          |                                        |                                                                                                                  |      | Diamonth CA                           | \$45.20    |
| 7      | 69.5   | 119   | Joyful Vin   | tane                  |                                                                                                                                                                                                                                                                                                                                                                                                                                                                                                                                                                                                                                                                                                                                                                                                                                                                                                                                                                                                                                                                                                                                                                                                                                                                                                                                                                                                                                                                                                                                                                                                                                                                                                                                                                                                                                                                                                                                                                                                                                                                                                                                          | 10.00                                  | therland                                                                                                         | aso  | Plymouth, CA                          |            |
| 4C     | 00.0   | 112   | Soyiai vin   | lage                  |                                                                                                                                                                                                                                                                                                                                                                                                                                                                                                                                                                                                                                                                                                                                                                                                                                                                                                                                                                                                                                                                                                                                                                                                                                                                                                                                                                                                                                                                                                                                                                                                                                                                                                                                                                                                                                                                                                                                                                                                                                                                                                                                          |                                        | Holiand                                                                                                          |      | Lockeford, CA                         |            |
| 8      | 69     | 209   | Sugarplur    | m With A Gun          |                                                                                                                                                                                                                                                                                                                                                                                                                                                                                                                                                                                                                                                                                                                                                                                                                                                                                                                                                                                                                                                                                                                                                                                                                                                                                                                                                                                                                                                                                                                                                                                                                                                                                                                                                                                                                                                                                                                                                                                                                                                                                                                                          | 22220                                  |                                                                                                                  |      | Louidional or                         |            |
| 1.200  | 0.2020 | 2000  |              |                       | <ol> <li>Company Company Compa<br/>Company Company Com</li></ol> | lie R B                                |                                                                                                                  |      | Altaville, CA                         |            |
| 9      | 68.5   | 140   | Twisted P    | laymate               | David E                                                                                                                                                                                                                                                                                                                                                                                                                                                                                                                                                                                                                                                                                                                                                                                                                                                                                                                                                                                                                                                                                                                                                                                                                                                                                                                                                                                                                                                                                                                                                                                                                                                                                                                                                                                                                                                                                                                                                                                                                                                                                                                                  |                                        | 0                                                                                                                |      |                                       |            |
|        |        |       |              | 1999) St. 7999 (1999) | Mel                                                                                                                                                                                                                                                                                                                                                                                                                                                                                                                                                                                                                                                                                                                                                                                                                                                                                                                                                                                                                                                                                                                                                                                                                                                                                                                                                                                                                                                                                                                                                                                                                                                                                                                                                                                                                                                                                                                                                                                                                                                                                                                                      | inda J                                 | Nash                                                                                                             |      | Clements, CA                          |            |
| 9      | 68.5   | 154   | Tricks At    | Midnight              | David E                                                                                                                                                                                                                                                                                                                                                                                                                                                                                                                                                                                                                                                                                                                                                                                                                                                                                                                                                                                                                                                                                                                                                                                                                                                                                                                                                                                                                                                                                                                                                                                                                                                                                                                                                                                                                                                                                                                                                                                                                                                                                                                                  | Bunfill                                |                                                                                                                  |      |                                       |            |
|        |        |       |              |                       | KR                                                                                                                                                                                                                                                                                                                                                                                                                                                                                                                                                                                                                                                                                                                                                                                                                                                                                                                                                                                                                                                                                                                                                                                                                                                                                                                                                                                                                                                                                                                                                                                                                                                                                                                                                                                                                                                                                                                                                                                                                                                                                                                                       | Rand                                   | h LLC                                                                                                            |      | Sparks, NV                            |            |
| 9      | 68.5   | 177   | Pokerface    | e Dunit               | Sandy                                                                                                                                                                                                                                                                                                                                                                                                                                                                                                                                                                                                                                                                                                                                                                                                                                                                                                                                                                                                                                                                                                                                                                                                                                                                                                                                                                                                                                                                                                                                                                                                                                                                                                                                                                                                                                                                                                                                                                                                                                                                                                                                    | Day                                    |                                                                                                                  |      |                                       |            |
|        |        |       |              |                       | 10.000                                                                                                                                                                                                                                                                                                                                                                                                                                                                                                                                                                                                                                                                                                                                                                                                                                                                                                                                                                                                                                                                                                                                                                                                                                                                                                                                                                                                                                                                                                                                                                                                                                                                                                                                                                                                                                                                                                                                                                                                                                                                                                                                   | sten M                                 |                                                                                                                  |      | Central Point, OF                     | τ.         |
| 12     | 68     | 187   | Stargazer    | P.                    | Allison                                                                                                                                                                                                                                                                                                                                                                                                                                                                                                                                                                                                                                                                                                                                                                                                                                                                                                                                                                                                                                                                                                                                                                                                                                                                                                                                                                                                                                                                                                                                                                                                                                                                                                                                                                                                                                                                                                                                                                                                                                                                                                                                  |                                        |                                                                                                                  |      |                                       |            |
|        | 020    | 9252  | 120101010202 | 20202                 |                                                                                                                                                                                                                                                                                                                                                                                                                                                                                                                                                                                                                                                                                                                                                                                                                                                                                                                                                                                                                                                                                                                                                                                                                                                                                                                                                                                                                                                                                                                                                                                                                                                                                                                                                                                                                                                                                                                                                                                                                                                                                                                                          | 10 1 1 1 1 1 1 1 1 1 1 1 1 1 1 1 1 1 1 |                                                                                                                  | i Ca | Winters, CA                           |            |
|        | 0      | 113   | Pale Of G    | Bold                  | Russel                                                                                                                                                                                                                                                                                                                                                                                                                                                                                                                                                                                                                                                                                                                                                                                                                                                                                                                                                                                                                                                                                                                                                                                                                                                                                                                                                                                                                                                                                                                                                                                                                                                                                                                                                                                                                                                                                                                                                                                                                                                                                                                                   |                                        |                                                                                                                  |      |                                       |            |
|        |        |       | -            |                       |                                                                                                                                                                                                                                                                                                                                                                                                                                                                                                                                                                                                                                                                                                                                                                                                                                                                                                                                                                                                                                                                                                                                                                                                                                                                                                                                                                                                                                                                                                                                                                                                                                                                                                                                                                                                                                                                                                                                                                                                                                                                                                                                          |                                        | oubser                                                                                                           |      | Morgan Hill, CA                       |            |
|        | 0      | 115   | Thundrst     | ruk                   | Katie D                                                                                                                                                                                                                                                                                                                                                                                                                                                                                                                                                                                                                                                                                                                                                                                                                                                                                                                                                                                                                                                                                                                                                                                                                                                                                                                                                                                                                                                                                                                                                                                                                                                                                                                                                                                                                                                                                                                                                                                                                                                                                                                                  |                                        |                                                                                                                  |      | Diality CA                            |            |
|        | 0      | 137   | Ruf Play     |                       | Melanie                                                                                                                                                                                                                                                                                                                                                                                                                                                                                                                                                                                                                                                                                                                                                                                                                                                                                                                                                                                                                                                                                                                                                                                                                                                                                                                                                                                                                                                                                                                                                                                                                                                                                                                                                                                                                                                                                                                                                                                                                                                                                                                                  |                                        | ggins                                                                                                            |      | Dublin, CA                            |            |
|        | 0      | 1.57  | Ruf Flay     |                       |                                                                                                                                                                                                                                                                                                                                                                                                                                                                                                                                                                                                                                                                                                                                                                                                                                                                                                                                                                                                                                                                                                                                                                                                                                                                                                                                                                                                                                                                                                                                                                                                                                                                                                                                                                                                                                                                                                                                                                                                                                                                                                                                          |                                        | SPopov                                                                                                           |      | Santa Rosa, CA                        |            |
|        | 0      | 167   | Off Whiz     | A Spook               | Lauren                                                                                                                                                                                                                                                                                                                                                                                                                                                                                                                                                                                                                                                                                                                                                                                                                                                                                                                                                                                                                                                                                                                                                                                                                                                                                                                                                                                                                                                                                                                                                                                                                                                                                                                                                                                                                                                                                                                                                                                                                                                                                                                                   |                                        | Contraction of the second second                                                                                 |      | Jania Nusa, UA                        |            |
|        | U      | 107   | On Mile      | A opeon               |                                                                                                                                                                                                                                                                                                                                                                                                                                                                                                                                                                                                                                                                                                                                                                                                                                                                                                                                                                                                                                                                                                                                                                                                                                                                                                                                                                                                                                                                                                                                                                                                                                                                                                                                                                                                                                                                                                                                                                                                                                                                                                                                          |                                        | Grippi                                                                                                           |      | Bakersfield, CA                       |            |
|        | 0      | 169   | Little Thu   | nder Whiz             | Melanie                                                                                                                                                                                                                                                                                                                                                                                                                                                                                                                                                                                                                                                                                                                                                                                                                                                                                                                                                                                                                                                                                                                                                                                                                                                                                                                                                                                                                                                                                                                                                                                                                                                                                                                                                                                                                                                                                                                                                                                                                                                                                                                                  |                                        | and the second |      |                                       |            |
|        | 1073   |       | V.7999920000 |                       |                                                                                                                                                                                                                                                                                                                                                                                                                                                                                                                                                                                                                                                                                                                                                                                                                                                                                                                                                                                                                                                                                                                                                                                                                                                                                                                                                                                                                                                                                                                                                                                                                                                                                                                                                                                                                                                                                                                                                                                                                                                                                                                                          |                                        | Atkins                                                                                                           |      | Half Moon Bay, 0                      | CA         |
|        | 0      | 172   | Whatacro     | medmercede            | s Sandy                                                                                                                                                                                                                                                                                                                                                                                                                                                                                                                                                                                                                                                                                                                                                                                                                                                                                                                                                                                                                                                                                                                                                                                                                                                                                                                                                                                                                                                                                                                                                                                                                                                                                                                                                                                                                                                                                                                                                                                                                                                                                                                                  | Day                                    |                                                                                                                  |      | · · · · · · · · · · · · · · · · · · · |            |
|        |        |       |              |                       | Sar                                                                                                                                                                                                                                                                                                                                                                                                                                                                                                                                                                                                                                                                                                                                                                                                                                                                                                                                                                                                                                                                                                                                                                                                                                                                                                                                                                                                                                                                                                                                                                                                                                                                                                                                                                                                                                                                                                                                                                                                                                                                                                                                      | ndy Da                                 | зу                                                                                                               |      | Grants Pass, OR                       | 8          |
|        | 0      | 176   | Ruff Enul    | ff                    | Ollie G                                                                                                                                                                                                                                                                                                                                                                                                                                                                                                                                                                                                                                                                                                                                                                                                                                                                                                                                                                                                                                                                                                                                                                                                                                                                                                                                                                                                                                                                                                                                                                                                                                                                                                                                                                                                                                                                                                                                                                                                                                                                                                                                  | alligar                                | 1                                                                                                                |      |                                       |            |
|        |        |       |              |                       | Rol                                                                                                                                                                                                                                                                                                                                                                                                                                                                                                                                                                                                                                                                                                                                                                                                                                                                                                                                                                                                                                                                                                                                                                                                                                                                                                                                                                                                                                                                                                                                                                                                                                                                                                                                                                                                                                                                                                                                                                                                                                                                                                                                      | bert L                                 | ee Mueirath                                                                                                      | 11   | Santa Rosa, CA                        |            |
|        | 0      | 190   | Kiss My F    | Pale Face             | Sophie                                                                                                                                                                                                                                                                                                                                                                                                                                                                                                                                                                                                                                                                                                                                                                                                                                                                                                                                                                                                                                                                                                                                                                                                                                                                                                                                                                                                                                                                                                                                                                                                                                                                                                                                                                                                                                                                                                                                                                                                                                                                                                                                   | Gunt                                   | ren                                                                                                              |      |                                       |            |
|        |        |       |              |                       | And the second s           |                                        | untren                                                                                                           |      | Montara, CA                           |            |
|        | 0      | 204   | Spookebi     | ility                 | Kristen                                                                                                                                                                                                                                                                                                                                                                                                                                                                                                                                                                                                                                                                                                                                                                                                                                                                                                                                                                                                                                                                                                                                                                                                                                                                                                                                                                                                                                                                                                                                                                                                                                                                                                                                                                                                                                                                                                                                                                                                                                                                                                                                  | Kath                                   | een Marrov                                                                                                       | V    |                                       |            |
|        |        |       |              |                       | Vic                                                                                                                                                                                                                                                                                                                                                                                                                                                                                                                                                                                                                                                                                                                                                                                                                                                                                                                                                                                                                                                                                                                                                                                                                                                                                                                                                                                                                                                                                                                                                                                                                                                                                                                                                                                                                                                                                                                                                                                                                                                                                                                                      | toria /                                | Vexandra N                                                                                                       | leal | Brentwood, CA                         |            |