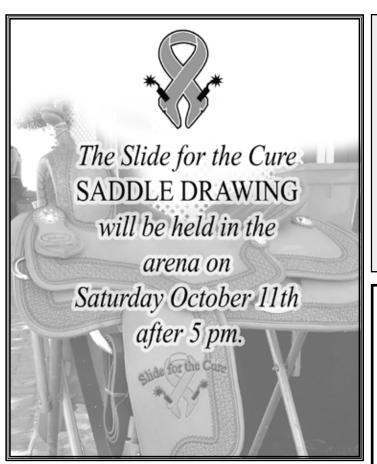

I want to give an update on how the fundraising has been going with the "Slide for the Cure". This event raises money to help find a cure for cancer. Melynda Silvashy has been working very hard for over a year for this event. She has secured a Jim Taylor Saddle to be drawn for at the NWAF show. To date \$8,000 has been raised towards a goal of \$10,000! Awesome! I bet we go over the goal. Way to go West Coasters!

## Don't forget... October 11th is Pink Saturday

Youth and Green as Grass riders, this is your day to compete for the PINKEST GIRL & GUY!!

Pinkest Girl will receive a custom, one-of-a-kind shirt made by Melissa Moore of Something Royal

Pinkest Guy will receive an embroidered Slide for the Cure sweatshirt OR a pair of Wrangler Jeans donated by Morningstar Insurance

October 8th-12th 2014

Non Pro Futurity Champion Unrestricted Youth

Welcome Party sponsored by Flowboot

**Draw Parties** 

A Jim Taylor Soutile will be given away in a drawing during the show. Entries in Stide for the Cure classes will be outcomplically entered into the saidale drawing. Wear pink on Saturday for a chance to win an award. Pinkest Girl award sponsored by Something Special.