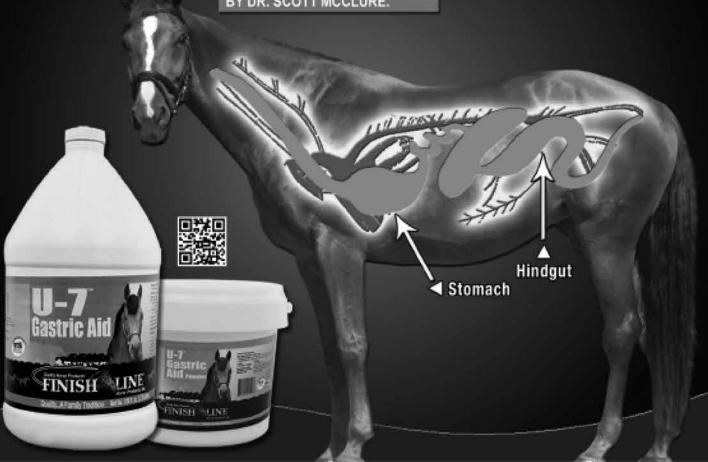

## U-7" Gastric Aid

U-7 Gastric Aid is a cost effective vitamin/herbal blend that helps promote a healthy equine digestive system including the foregut and hindgut. All natural active ingredients.

Photo Courtesy of Pacific Range Design

U-7" GASTRIC AID WAS STUDIED BY DR. SCOTT MCCLURE.

Register to receive COUPONS, SAMPLES and a Chance to WIN \$500 worth of FREE PRODUCTS at www.finishlinehorse.com LIKE US ON FACEBOOK AND WIN DOUBLE!

Quality...A Family Tradition" SATISFACTION GUARANTEED OR YOUR MONEY BACK!"