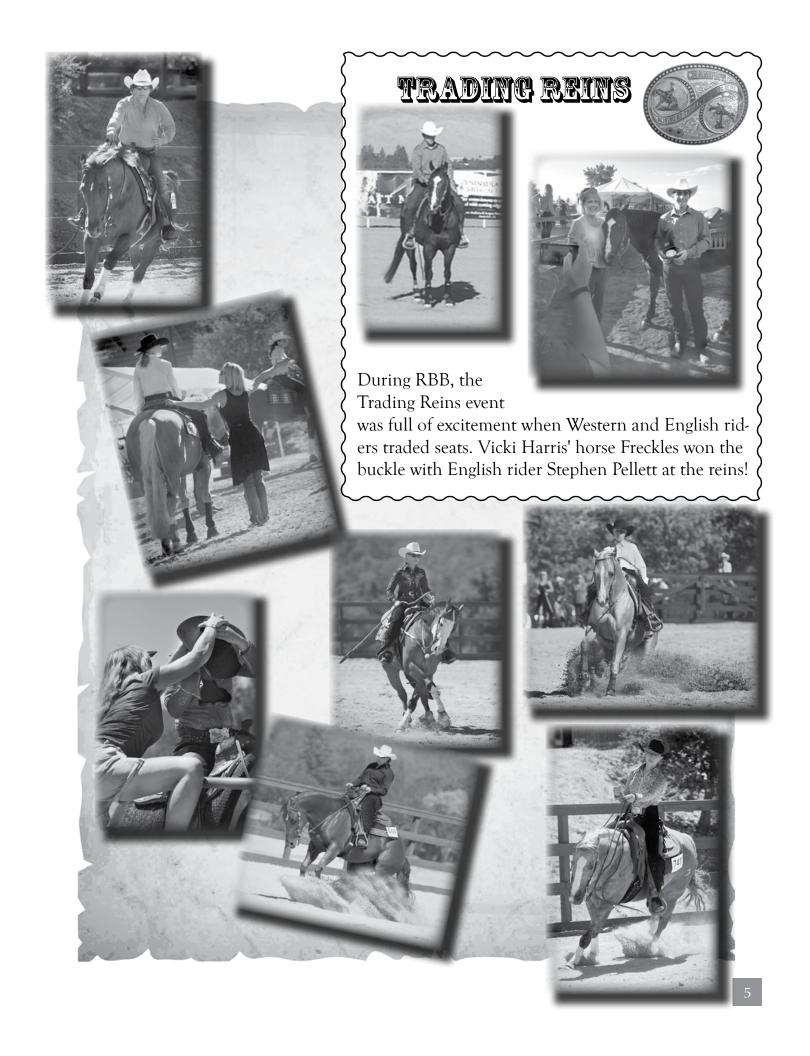

Finally, this will be WCRHA's last time hosting the NWAF show for a while. The 2015 and 2016 have been awarded to another affiliate. The shows will be held back in Nampa, Idaho in those years. If anyone of you has been to the Idaho Center Horse Park, you know it is a top rated show facility. They have put on a great show in the past and I am sure they will do a great job in the future.

Since this will be our last time hosting the NWAF for a while, let's all go out and make it the best one ever! Let's show our Northwest Affiliate friends such a great time that they leave saying WOW!!!

Good luck at the NWAF and WCRHA year end show!











## Tony Zimmerman

760.451.2075 | cell 312.543.0146

Cowdog Saddles - The Premier Place on the Net for New and Used Saddles WWW.COWDOGSADDLES.COM





## Give your horse a beautiful show coat!



Select the Best Nu-Image® gives your horse a beautiful show coat in as little as ten days! Formulated with key Omega 3 & 6 Fatty Acids, Vitamins and Minerals, Nu-Image products work for all horses.

- Nu-Image Original formula is a great value with results in as little as a week!
- Dark Horse Nu-Image Specially formulated for black, bay and chestnut horses. Gets rid of sun-bleached coats and promotes a rich and dark shine.
- Ultra-Finish Nu-Image Specifically formulated for light colored horses. Provides a brilliant shine for your horse's coat, mane and tail.
- Opti-Coat Concentrated liquid that provides nutrients for fast growth of a healthy coat, mane and tail.









Advanced Solutions For Equine Health

Available at all quality feed & ta